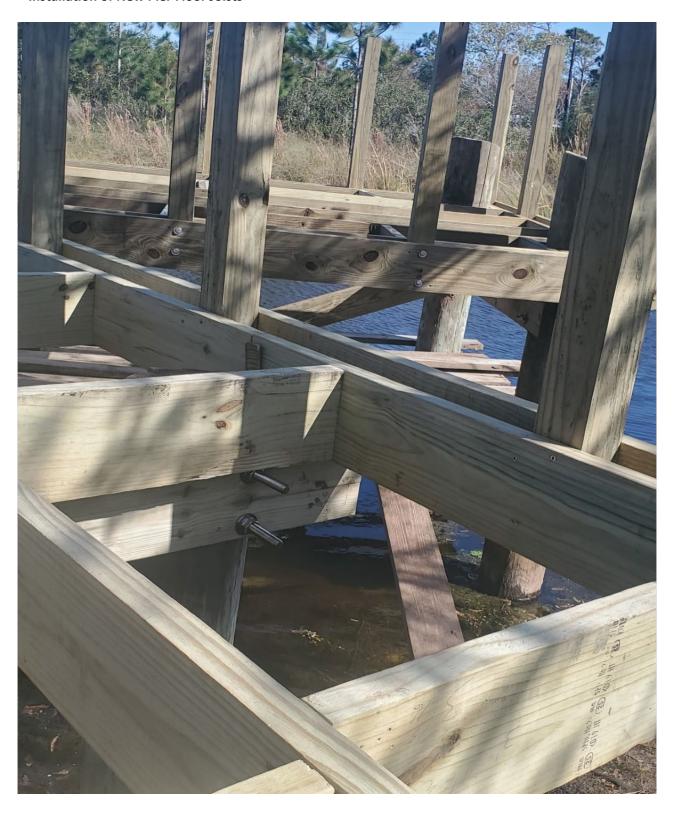

### **Installation of New Pier Floor Joists**

**Installation of New Decking and Handrail Supports** 

Rebuilt Benches, New Decking, and New Handrails at Waldron Park Pond Pier

**Rebuilt Pier at Waldron Park Pond** 