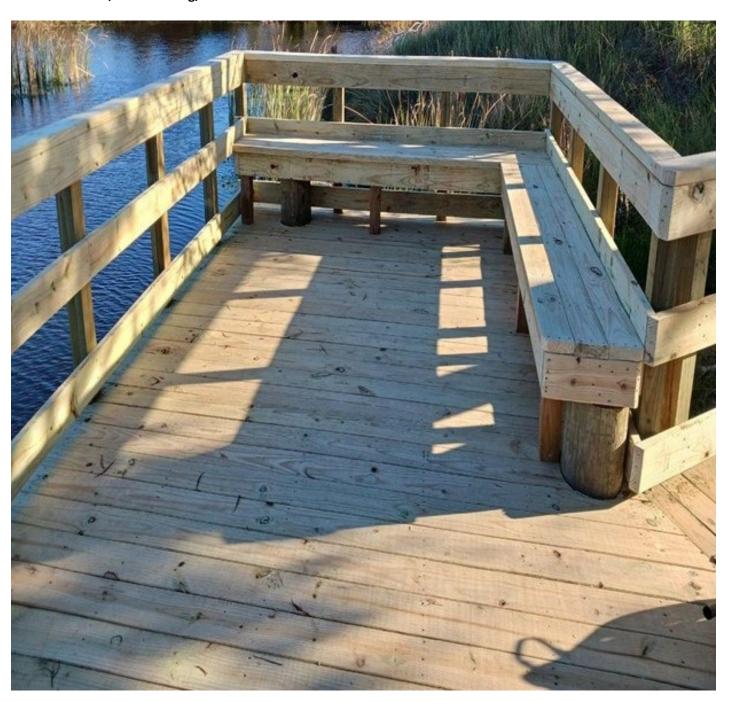

### **Installation of New Pier Floor Joists**

**Installation of New Decking and Handrail Supports** 

Rebuilt Benches, New Decking, and New Handrails at Waldron Park Pond Pier

**Rebuilt Pier at Waldron Park Pond** 

Right Side of Rebuilt Pier and Benches at Waldron Park Pond

Left Side of Rebuilt Pier and Benches at Waldron Park Pond