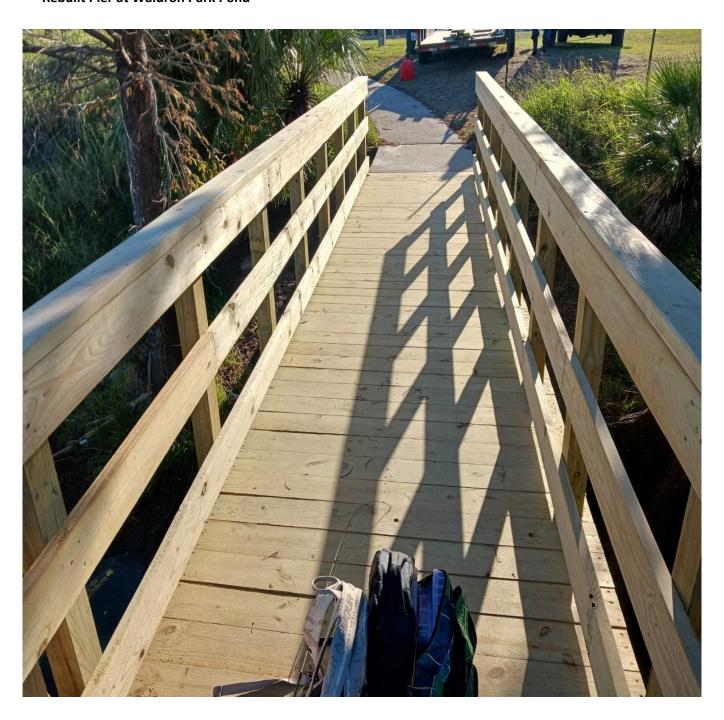

### **Installation of New Pier Floor Joists**

**Installation of New Decking and Handrail Supports** 

Rebuilt Benches, New Decking, and New Handrails at Waldron Park Pond Pier

**Rebuilt Pier at Waldron Park Pond** 