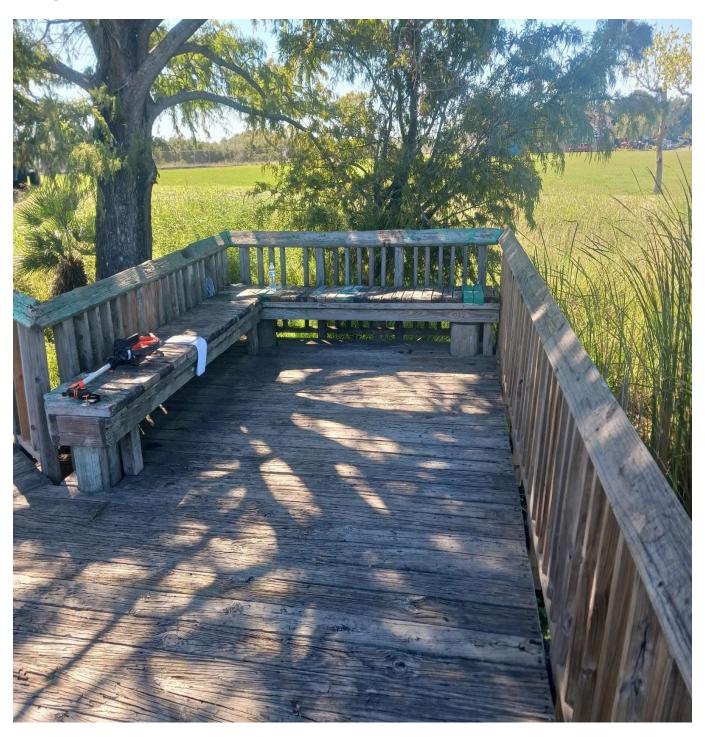

Right Side of Rebuilt Pier and Benches at Waldron Park Pond

Left Side of Rebuilt Pier and Benches at Waldron Park Pond