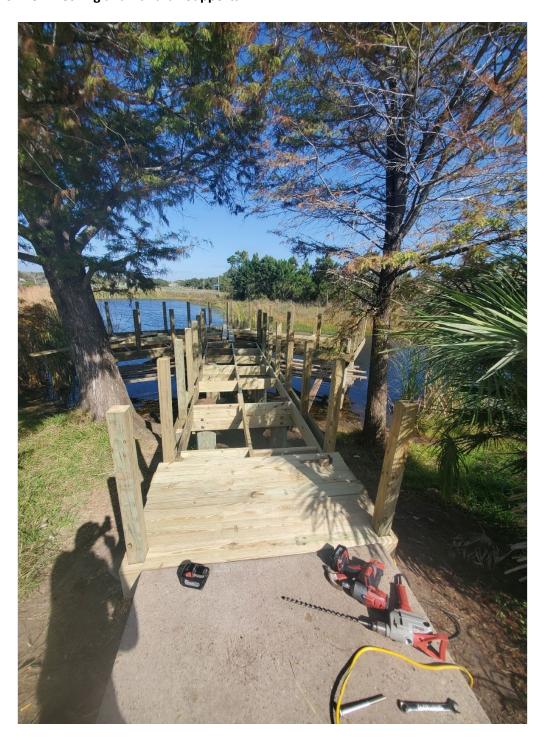

### **Installation of New Pier Floor Joists**

**Installation of New Decking and Handrail Supports** 

Rebuilt Benches, New Decking, and New Handrails at Waldron Park Pond Pier

**Rebuilt Pier at Waldron Park Pond** 