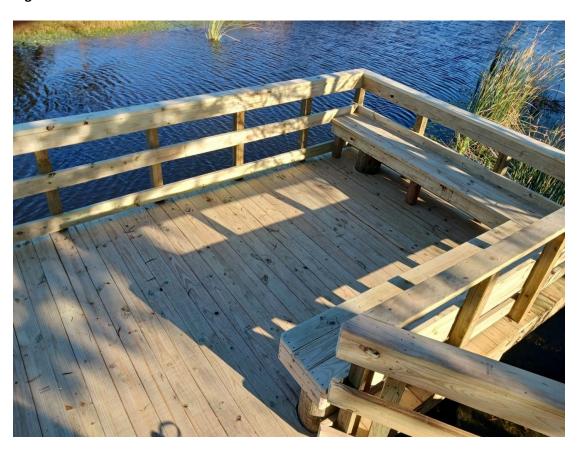

Right Side of Rebuilt Pier and Benches at Waldron Park Pond

Left Side of Rebuilt Pier and Benches at Waldron Park Pond