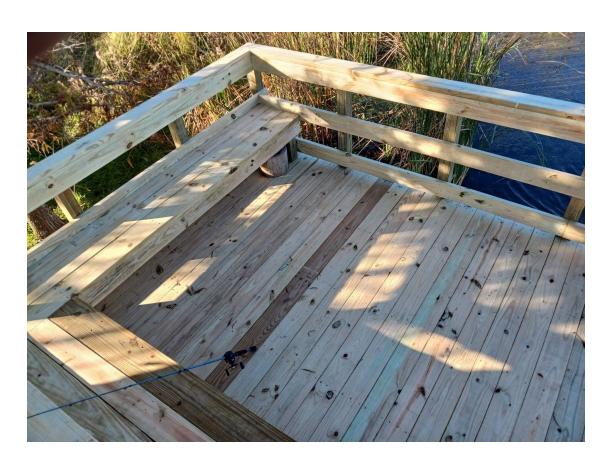

Right Side of Rebuilt Pier and Benches at Waldron Park Pond

Left Side of Rebuilt Pier and Benches at Waldron Park Pond