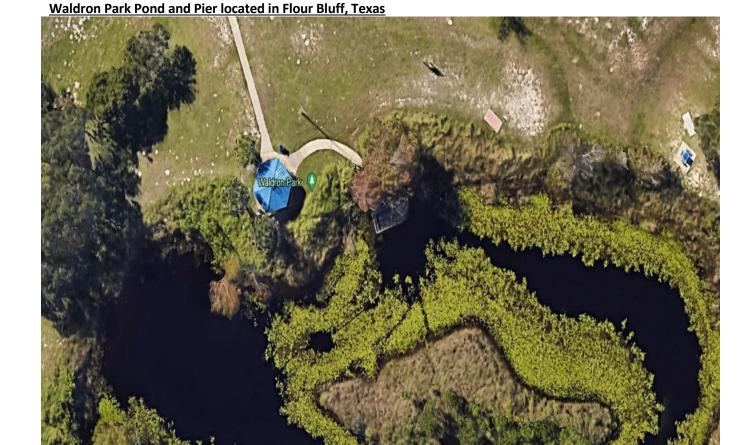

#### **Background/Objective**

The Waldron Park Pier is the site of a community park & fishing pier nestled in a neighborhood located in Corpus Christi's Flour Bluff area. The pier has historically been stocked with rainbow trout by the Texas Parks and Wildlife Department and is a popular fishing spot. Over the span of forty (40) years, the pier has withstood severe weather, graffiti, and vandalism and has been in dire need of improvement.

The City of Corpus Christi, Park Operations construction team rebuilt the pier in just over two (2) months with the financial help of the Coastal Bend Bays & Estuaries Program (CBBEP).